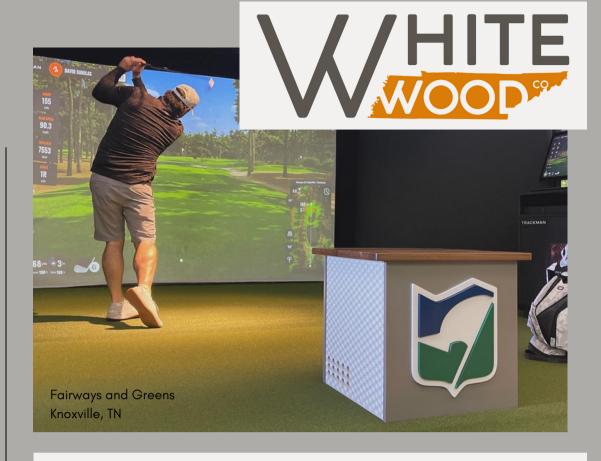

## **CUSTOM TRACKMAN** RADAR BOXES

These boxes are custom built to surround and protect the Trackman radar. They are 22 inches tall and 24 inches wide and deep. They are made of solid hardwoods and high density boards. The front is custom designed with a recessed logo and the sides are dimpled to resemble a golf ball. They are painted and sealed with a durable, high quality finish. They will ship unassembled with instructions for easy assembly.

#### STANDARD BOX \$1,550

- 22" T x 24" W x 24" D
- Company Logo [Recessed into the Front Wall] (2 Gloss Colors)
- Gloss White Golf Ball Dimpled Side Walls
- Single Satin Color for Front and Back Walls
- Maple Hardwood Top
- Painted Surfaces are Sealed with Lacquer
- Hardwood is Sealed with a Durable Waterproof Finish