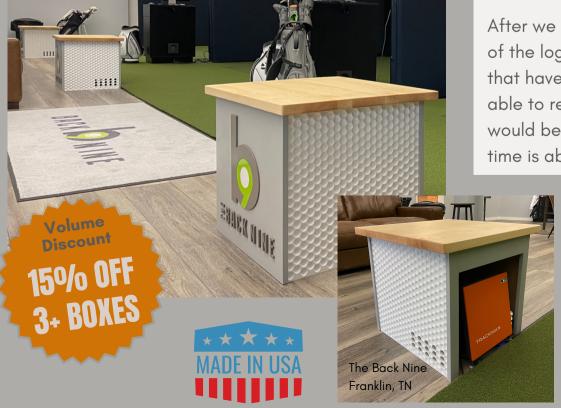

## **CUSTOM TRACKMAN** RADAR BOXES

These boxes are custom built to surround and protect the Trackman radar. They are 22 inches tall and 24 inches wide and deep. They are made of solid hardwoods and high density boards. The front is custom designed with a recessed logo and the sides are dimpled to resemble a golf ball. They are painted and sealed with a durable, high quality finish. They will ship unassembled with instructions for easy assembly.

#### STANDARD BOX \$1,550

- 22" T x 24" W x 24" D
- Company Logo [Recessed into the Front Wall] (2 Gloss Colors)
- Gloss White Golf Ball Dimpled Side Walls
- Single Satin Color for Front and Back Walls
- Maple Hardwood Top
- Painted Surfaces are Sealed with Lacquer
- Hardwood is Sealed with a Durable Waterproof Finish