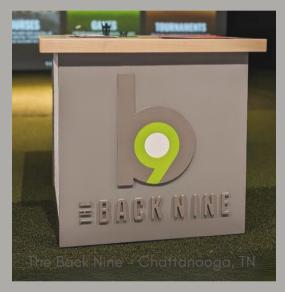

## **CUSTOM TRACKMAN** RADAR BOXES

These boxes are custom built to surround and protect the Trackman radar. They are 22 inches tall and 24 inches wide and deep. They are made of solid hardwoods and high density boards. The front is custom designed with a recessed logo and the sides are dimpled to resemble a golf ball. They are painted and sealed with a durable, high quality finish. They will ship unassembled with instructions for easy assembly.

#### STANDARD BOX \$1,550

- 22" T x 24" W x 24" D
- Company Logo [Recessed into the Front Wall] (2 Gloss Colors)
- Gloss White Golf Ball Dimpled Side Walls
- Single Satin Color for Front and Back Walls
- Maple Hardwood Top
- Painted Surfaces are Sealed with Lacquer
- Hardwood is Sealed with a Durable Waterproof Finish