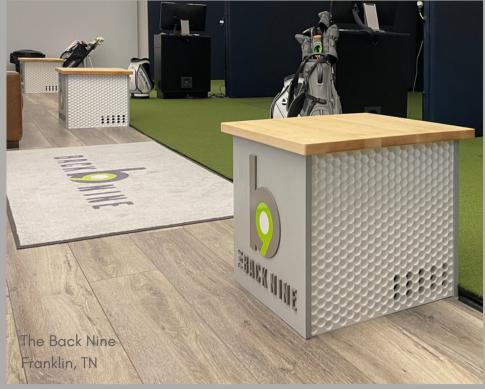

## **CUSTOM TRACKMAN** RADAR BOXES

These boxes are custom built to surround and protect the Trackman radar. They are 22 inches tall and 24 inches wide and deep. They are made of solid hardwoods and high density boards. The front is custom designed with a recessed logo and the sides are dimpled to resemble a golf ball. They are painted and sealed with a durable, high quality finish. They will ship unassembled with instructions for easy assembly.

#### STANDARD BOX \$1,550

- 22" T x 24" W x 24" D
- Company Logo [Recessed into the Front Wall] (2 Gloss Colors)
- Gloss White Golf Ball Dimpled Side Walls
- Single Satin Color for Front and Back Walls
- Maple Hardwood Top
- Painted Surfaces are Sealed with Lacquer
- Hardwood is Sealed with a Durable Waterproof Finish