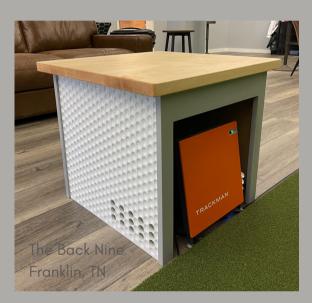

## **CUSTOM TRACKMAN** RADAR BOXES

These boxes are custom built to surround and protect the Trackman radar. They are 22 inches tall and 24 inches wide and deep. They are made of solid hardwoods and high density boards. The front is custom designed with a recessed logo and the sides are dimpled to resemble a golf ball. They are painted and sealed with a durable, high quality finish. They will ship unassembled with instructions for easy assembly.

#### STANDARD BOX \$1,550

- 22" T x 24" W x 24" D
- Company Logo [Recessed into the Front Wall] (2 Gloss Colors)
- Gloss White Golf Ball Dimpled Side Walls
- Single Satin Color for Front and Back Walls
- Maple Hardwood Top
- Painted Surfaces are Sealed with Lacquer
- Hardwood is Sealed with a Durable Waterproof Finish