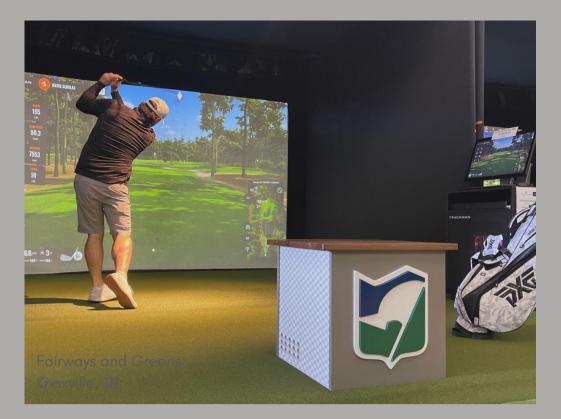

## **CUSTOM TRACKMAN** RADAR BOXES

These boxes are custom built to surround and protect the Trackman radar. They are 22 inches tall and 24 inches wide and deep. They are made of solid hardwoods and high density boards. The front is custom designed with a recessed logo and the sides are dimpled to resemble a golf ball. They are painted and sealed with a durable, high quality finish. They will ship unassembled with instructions for easy assembly.

#### STANDARD BOX \$1,550

- 22" T x 24" W x 24" D
- Company Logo [Recessed into the Front Wall] (2 Gloss Colors)
- Gloss White Golf Ball Dimpled Side Walls
- Single Satin Color for Front and Back Walls
- Maple Hardwood Top
- Painted Surfaces are Sealed with Lacquer
- Hardwood is Sealed with a Durable Waterproof Finish